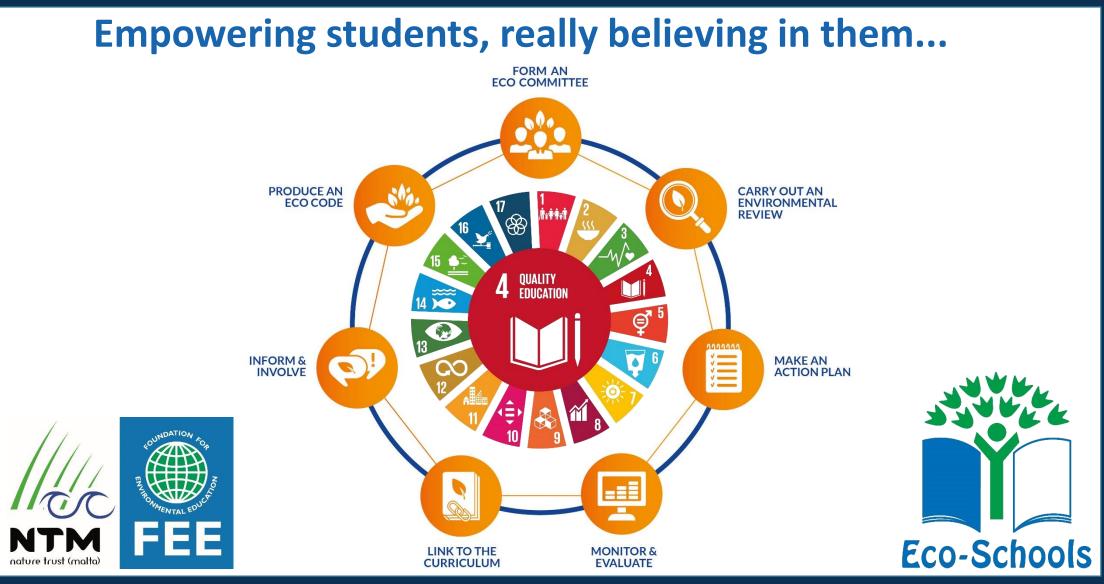

# Audit your home or place of work – how sustainable is it?

Observe, ask and take note to change where necessary

AFFORDABLE AND CLEAN ENERGY