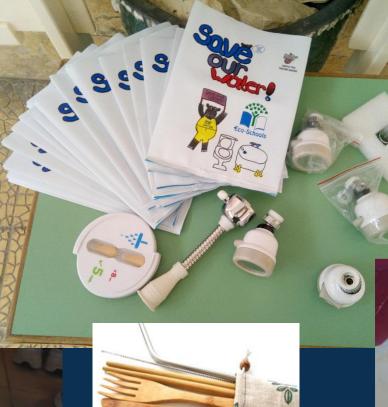

# Action Plan – research, inform yourself and plan carefully

Ever considered water saving devices, mesh bags, travel cups, bamboo items, stainless steel straws and reusable bottles as gifts? There is a very wide choice...